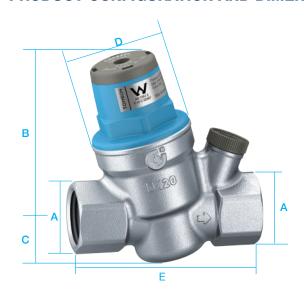

#### PRODUCT CONFIGURATION AND DIMENSIONS

|   | 15 MM  | 20 MM  | 25 MM  |
|---|--------|--------|--------|
| Α | 1/2"   | 3/4"   | 1"     |
| В | 74.5mm | 74.5mm | 74.5mm |
| С | 22mm   | 22mm   | 23mm   |
| D | Ø46mm  | Ø46mm  | Ø46mm  |
| Е | 79mm   | 84.5mm | 95mm   |